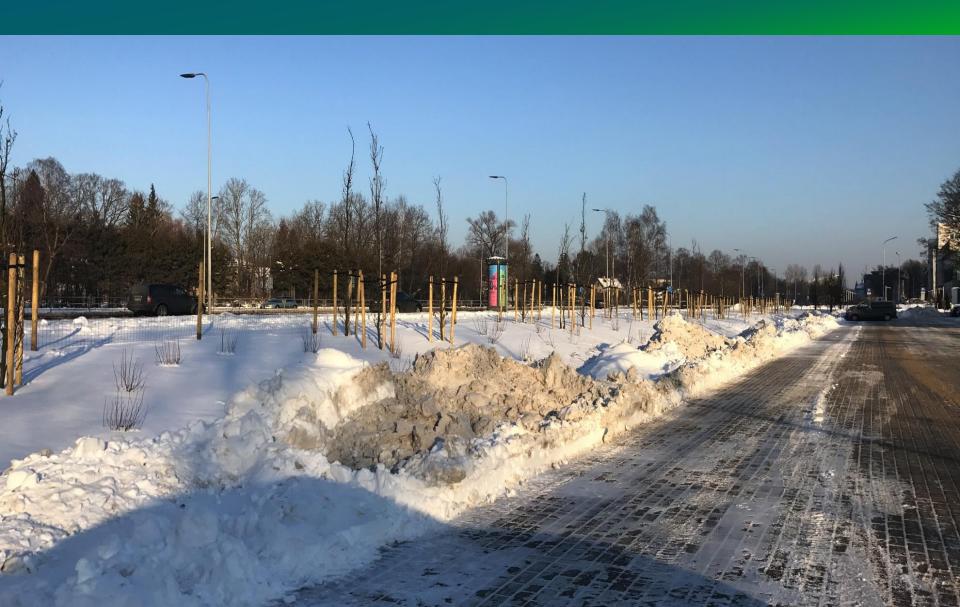

# Built sustainable stormwater management solution: Riga, Latvia

#### "Spice Home" parking lot in Riga

- Parking lot area, total ~ 10 000 m<sup>2</sup>;
- ... including green areas of 2 100 m<sup>2</sup>;
- Built in 2016;
- Calculated stormwater volume 87 l/s, (20 min, P=5);
- Runoff limited to 5 l/s;
- Construction costs 30% less, compared to a conventional gray infrastructure solution









## "Spice Home" parking lot in Riga











### "Spice Home" parking lot in Riga











# **Construction phase ...**



# ... and operational phase









## ... operation during the last winter



# ... and in the spring





#### Contacts:

#### **Guntars Maļina**

Ameloration - Stormwater Management Expert

City of Riga | iWater project Phone: + 371 29141451

E-mail: gma@brambis.lv