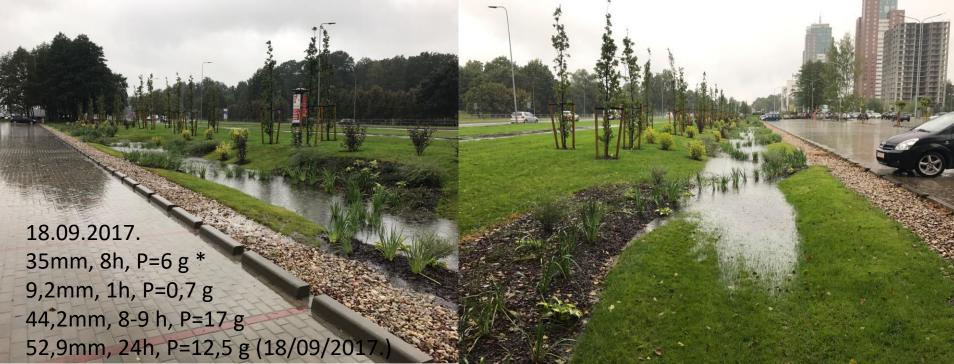

# Built sustainable stormwater management solution: Riga, Latvia

#### "Spice Home" parking lot in Riga

- Parking lot area, total ~ 10 000 m<sup>2</sup>;
- ... including green areas of 2 100 m<sup>2</sup>;
- Built in 2016;
- Calculated stormwater volume 87 l/s, (20 min, P=5);
- Runoff limited to 5 l/s;
- Construction costs 30% less, compared to a conventional gray infrastructure solution









## "Spice Home" parking lot in Riga











### "Spice Home" parking lot in Riga











# **Construction phase ...**



# ... and operational phase









## ... operation during the last winter



# ... and in the spring





#### Contacts:

#### **Guntars Maļina**

Ameloration - Stormwater Management Expert

City of Riga | iWater project Phone: + 371 29141451

E-mail: gma@brambis.lv