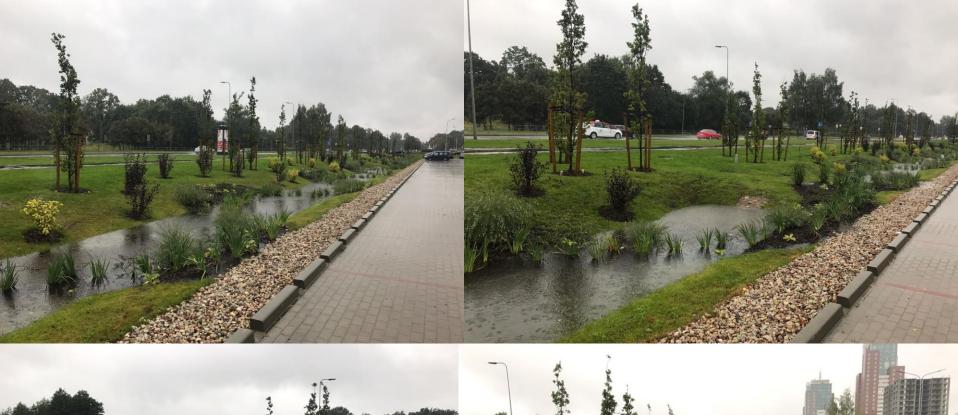

# Built sustainable stormwater management solution: Riga, Latvia

#### "Spice Home" parking lot in Riga

- Parking lot area, total ~ 10 000 m<sup>2</sup>;
- ... including green areas of 2 100 m<sup>2</sup>;
- Built in 2016;
- Calculated stormwater volume 87 l/s, (20 min, P=5);
- Runoff limited to 5 l/s;
- Construction costs 30% less, compared to a conventional gray infrastructure solution









## "Spice Home" parking lot in Riga











### "Spice Home" parking lot in Riga











# **Construction phase ...**



# ... and operational phase









## ... operation during the last winter



# ... and in the spring





#### Contacts:

#### **Guntars Maļina**

Ameloration - Stormwater Management Expert

City of Riga | iWater project Phone: + 371 29141451

E-mail: gma@brambis.lv