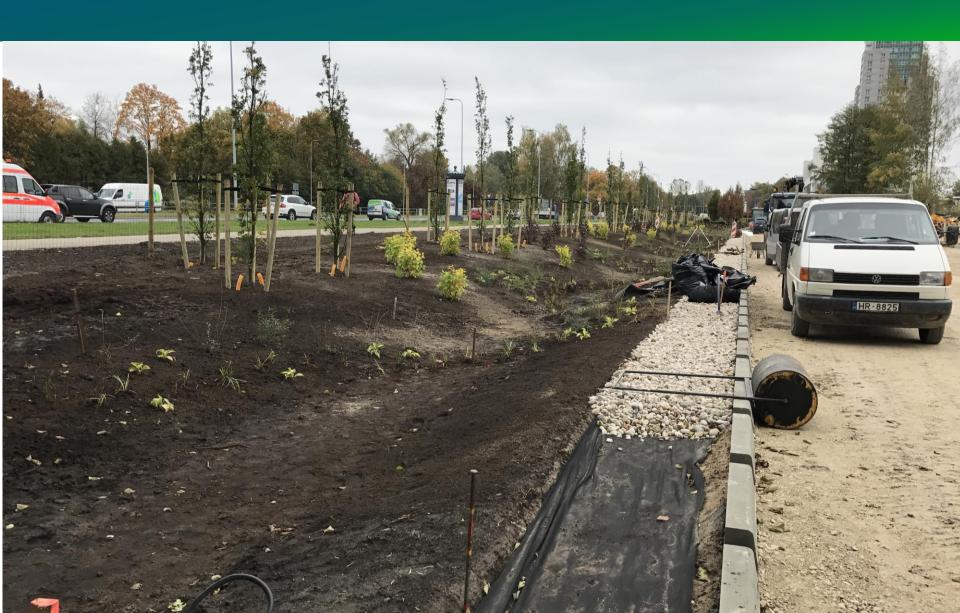

# Built sustainable stormwater management solution: Riga, Latvia

#### "Spice Home" parking lot in Riga

- Parking lot area, total ~ 10 000 m<sup>2</sup>;
- ... including green areas of 2 100 m<sup>2</sup>;
- Built in 2016;
- Calculated stormwater volume 87 l/s, (20 min, P=5);
- Runoff limited to 5 l/s;
- Construction costs 30% less, compared to a conventional gray infrastructure solution









## "Spice Home" parking lot in Riga











### "Spice Home" parking lot in Riga











# **Construction phase ...**



# ... and operational phase









## ... operation during the last winter



# ... and in the spring





#### Contacts:

#### **Guntars Maļina**

Ameloration - Stormwater Management Expert

City of Riga | iWater project Phone: + 371 29141451

E-mail: gma@brambis.lv