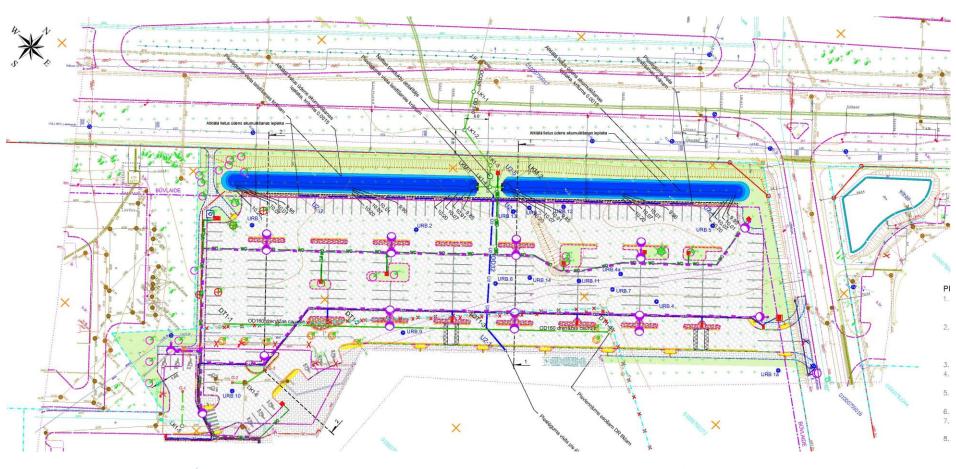

#### "Spice Home" parking lot in Riga

- Parking lot area, total ~ 10 000 m<sup>2</sup>;
- ... including green areas of 2 100 m<sup>2</sup>;
- Built in 2016;
- Calculated stormwater volume 87 l/s, (20 min, P=5);
- Runoff limited to 5 l/s;
- Construction costs 30% less, compared to a conventional gray infrastructure solution

## "Spice Home" parking lot in Riga

### "Spice Home" parking lot in Riga