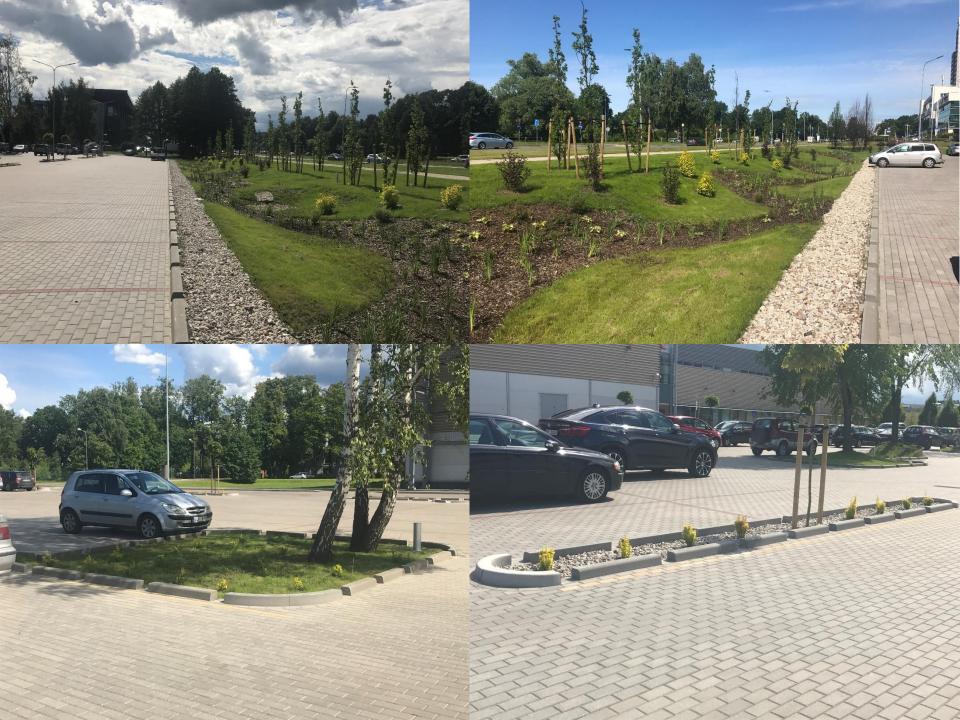

#### "Spice Home" parking lot in Riga

- Parking lot area, total ~ 10 000 m<sup>2</sup>;
- ... including green areas of 2 100 m<sup>2</sup>;
- Built in 2016;
- Calculated stormwater volume 87 l/s, (20 min, P=5);
- Runoff limited to 5 l/s;
- Construction costs 30% less, compared to a conventional gray infrastructure solution

## "Spice Home" parking lot in Riga