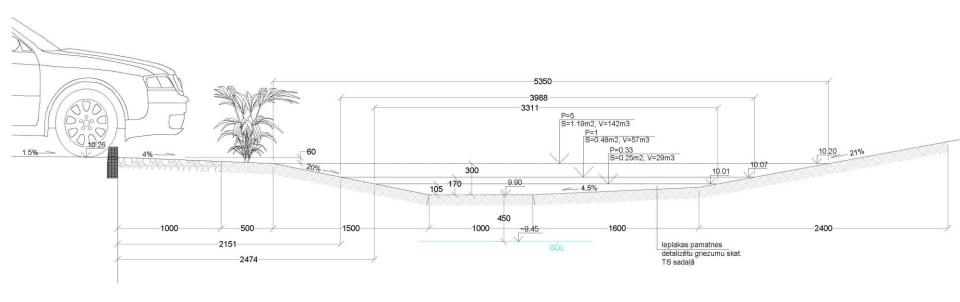

#### "Spice Home" parking lot in Riga

- Parking lot area, total ~ 10 000 m<sup>2</sup>;
- ... including green areas of 2 100 m<sup>2</sup>;
- Built in 2016;
- Calculated stormwater volume 87 l/s, (20 min, P=5);
- Runoff limited to 5 l/s;
- Construction costs 30% less, compared to a conventional gray infrastructure solution

### "Spice Home" parking lot in Riga