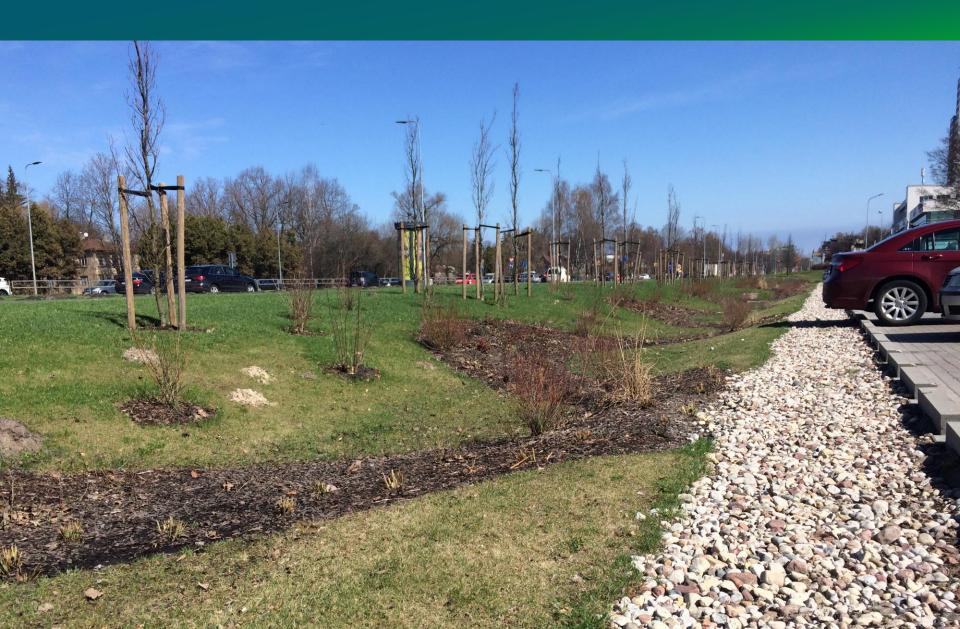

# Built sustainable stormwater management solution: Riga, Latvia

#### "Spice Home" parking lot in Riga

- Parking lot area, total ~ 10 000 m<sup>2</sup>;
- ... including green areas of 2 100 m<sup>2</sup>;
- Built in 2016;
- Calculated stormwater volume 87 l/s, (20 min, P=5);
- Runoff limited to 5 l/s;
- Construction costs 30% less, compared to a conventional gray infrastructure solution









## "Spice Home" parking lot in Riga











### "Spice Home" parking lot in Riga











# **Construction phase ...**



# ... and operational phase









## ... operation during the last winter



# ... and in the spring





#### Contacts:

#### **Guntars Maļina**

Ameloration - Stormwater Management Expert

City of Riga | iWater project Phone: + 371 29141451

E-mail: gma@brambis.lv